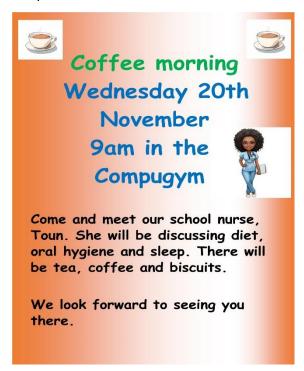

## **School Nurse Coffee Mornings**

The school nurse coffee mornings for parents start on **Wednesday 20<sup>th</sup> November at 9.00am** in the compugym. Do come along to find out information to help your child, and to meet other parents.