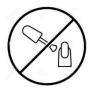

#### **Nail Varnish**

A reminder children are **not** allowed to wear nail varnish at school, it is not part of the school uniform. Please remove your child's nail varnish before school. Thank you