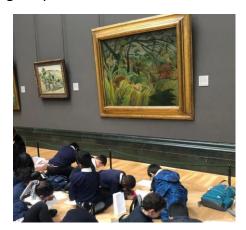

## Year 3 Trip to the National Gallery

Last week Year 3 visited the National Gallery. For many it was their first visit and they were excited to find out what was inside. They asked a lot of questions and discovered they had preferred artists e.g. Henri Rousseau. They enjoyed delicious packed lunches afterwards in Trafalgar Square.