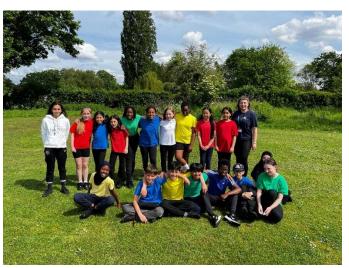

#### Year 6

Well done to year 6 who have worked so hard and did their very best in the SATs tests this week. They enjoyed breakfasts at school and had lots of fun at Palewell Park today!