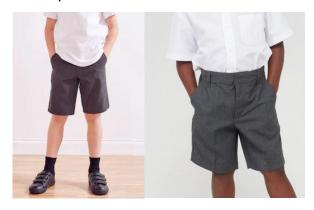

#### **School Uniform Shorts**

Children may wear grey shorts as part of the uniform in the warmer weather. But they must be tailored shorts which are available at most local supermarkets including Asda and Sainsburys.